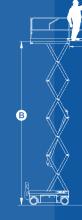

### **Options**

Platform Work Lights Airline To Platform Anti-Crush Sensor

| Technical Information           |             |  |
|---------------------------------|-------------|--|
| Model                           | S06-E       |  |
| S.W.L                           | 230kg       |  |
| S.W.L On Extension              |             |  |
| Max. Occupants                  | 2           |  |
| Working Height                  | 7.8m        |  |
| Platform Floor Height           | 5.8m        |  |
| Overall Length (With Ladder)    | 1.86m       |  |
| Overall Width                   | 0.76m       |  |
| Overall Height (Rails up)       | 2.10m       |  |
| Overall Height (Rails down)     | 1.83m       |  |
| Platform Size (Length/Width F)  | 1.67x0.74m  |  |
| Platform Extension Size         | 0.9m        |  |
| Ground Clearance (Stowed)       | 0.09m       |  |
| Ground Clearance (Raised)       | 0.016m      |  |
| Wheel Base                      | 1.36m       |  |
| Turning Radius (Inside/Outside) | 0/1.64m     |  |
| Drive Motors                    | 2×24V/1.0kW |  |
| Lifting Motor                   | 24V/2kW     |  |
| Travel Speed (Stowed)           | 4.5km/h     |  |
| Travel Speed (Raised)           | 0.8km/h     |  |
| Up/Down Speed                   | 23/25sec    |  |
| Gradeability                    | 25%         |  |
| Maximum Working Slope           | 1.5/3°      |  |
| Batteries                       | 4×6V/210Ah  |  |
| Integrated Charger              | 24V/30A     |  |
| Tyre                            | φ323×100    |  |
| Weight                          | 1560kg      |  |