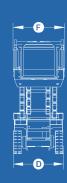

### **Options**

Platform Work Lights Airline To Platform Anti-Crush Sensor

| Technical Information           |             |  |
|---------------------------------|-------------|--|
| Model                           | S06-E       |  |
| S.W.L                           | 230kg       |  |
| S.W.L On Extension              |             |  |
| Max. Occupants                  | 2           |  |
| Working Height                  | 7.8m        |  |
| Platform Floor Height           | 5.8m        |  |
| Overall Length (With Ladder)    | 1.86m       |  |
| Overall Width                   | 0.76m       |  |
| Overall Height (Rails up)       | 2.10m       |  |
| Overall Height (Rails down)     | 1.83m       |  |
| Platform Size (Length/Width F)  | 1.67x0.74m  |  |
| Platform Extension Size         | 0.9m        |  |
| Ground Clearance (Stowed)       | 0.09m       |  |
| Ground Clearance (Raised)       | 0.016m      |  |
| Wheel Base                      | 1.36m       |  |
| Turning Radius (Inside/Outside) | 0/1.64m     |  |
| Drive Motors                    | 2×24V/1.0kW |  |
| Lifting Motor                   | 24V/2kW     |  |
| Travel Speed (Stowed)           | 4.5km/h     |  |
| Travel Speed (Raised)           | 0.8km/h     |  |
| Up/Down Speed                   | 23/25sec    |  |
| Gradeability                    | 25%         |  |
| Maximum Working Slope           | 1.5/3°      |  |
| Batteries                       | 4×6V/210Ah  |  |
| Integrated Charger              | 24V/30A     |  |
| Tyre                            | φ323×100    |  |
| Weight                          | 1560kg      |  |