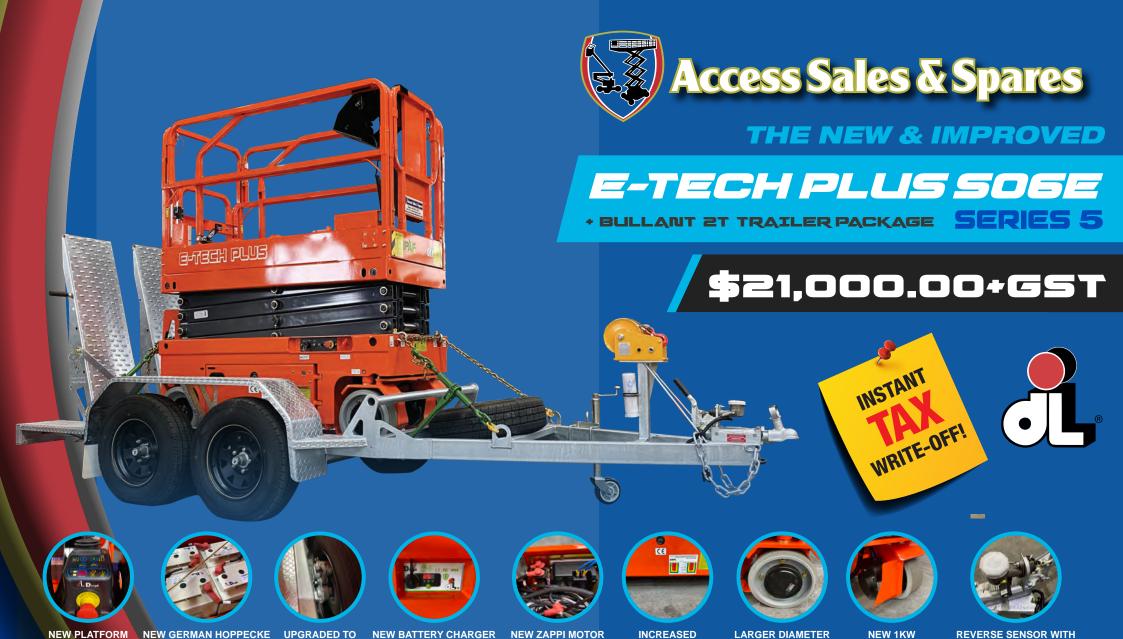

# E-TECHPLUS SOBE SERIES 5

#### **Standard Features**

Proportional Controls
Self-lock Gate On Platform
Automatic Pothole Protection
Drivable At Full Height
Onboard Diagnostic System
Non-Marking Tyre
Automatic Brake System
Emergency Lowering System
Emergency Stop Button
Cylinder Holding Valve
Extended Platform
Horn
Forklift Pockets
Overload Sensor With Alarm

AC Power To Platform

Charger Protection
All Motion Alarm
2WD
Safety Brackets
Hour Meter
Flashing Beacon
Tilt Sensor With Alarm
Folding Guardrails

### **Options**

Platform Work Lights Airline To Platform Anti-Crush Sensor

| Technical Information           |             |  |
|---------------------------------|-------------|--|
| Model                           | S06-E       |  |
| S.W.L                           | 230kg       |  |
| S.W.L On Extension              |             |  |
| Max. Occupants                  | 2           |  |
| Working Height                  | 7.8m        |  |
| Platform Floor Height           | 5.8m        |  |
| Overall Length (With Ladder)    | 1.86m       |  |
| Overall Width                   | 0.76m       |  |
| Overall Height (Rails up)       | 2.10m       |  |
| Overall Height (Rails down)     | 1.83m       |  |
| Platform Size (Length/Width F)  | 1.67x0.74m  |  |
| Platform Extension Size         | 0.9m        |  |
| Ground Clearance (Stowed)       | 0.09m       |  |
| Ground Clearance (Raised)       | 0.016m      |  |
| Wheel Base                      | 1.36m       |  |
| Turning Radius (Inside/Outside) | 0/1.64m     |  |
| Drive Motors                    | 2×24V/1.0kW |  |
| Lifting Motor                   | 24V/2kW     |  |
| Travel Speed (Stowed)           | 4.5km/h     |  |
| Travel Speed (Raised)           | 0.8km/h     |  |
| Up/Down Speed                   | 23/25sec    |  |
| Gradeability                    | 25%         |  |
| Maximum Working Slope           | 1.5/3°      |  |
| Batteries                       | 4×6V/210Ah  |  |
| Integrated Charger              | 24V/30A     |  |
| Tyre                            | φ323×100    |  |
| Weight                          | 1560kg      |  |