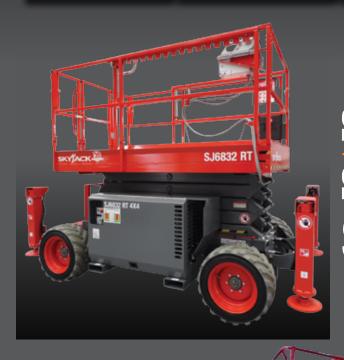

#### G MTO ACCESS PACKAGE MOT

New 2015 Plated

**Trailer pack now Available** 

- Trade In and Easy Finance options available
- Low 4.9% Finance New Government Incentives

\*Conditions apply. Free first service, free company signage/sticker on machine and Two free Yellow Cards to be redeemed by 30 November 2015. \*All pricing excludes GST. Sale ends 31 October 2015.