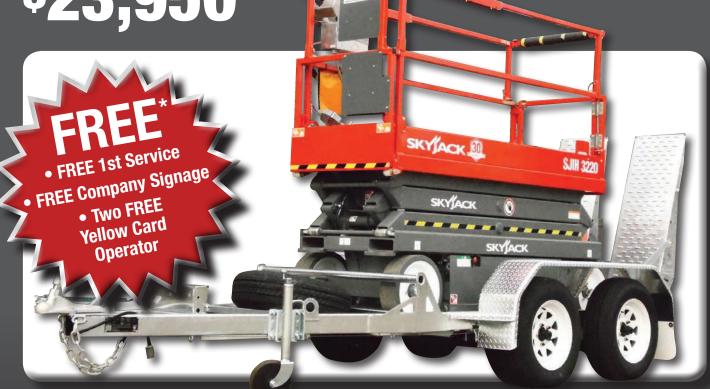

### G INTO ACCESS WITH R PACKAGE MOT

New / Ex Demo 2015 Plated

SKYJACK... SJ3220 (20ft)

Trailer pack now Available

- Trade In and Easy Finance options available
- Low 4.9% Finance New Government Incentives

\*Conditions apply. Free first service, free company signage/sticker on machine and Two free Yellow Cards to be redeemed by 30 November 2015. \*All pricing excludes GST. Sale ends 31 October 2015.

SALES