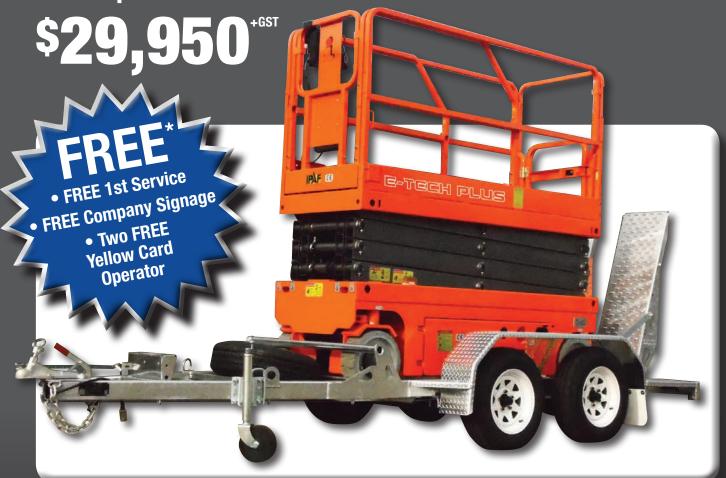

### HOT TRAILER PACKAGE DEAL

**New 2015 Plated** 

E-TECH 50808 E (26ft)

Trailer pack now Available

- Trade In and Easy Finance options available
- Low 4.9% Finance New Government Incentives

\*Conditions apply. Free first service, free company signage/sticker on machine and Two free Yellow Cards to be redeemed by 30 November 2015. \*All pricing excludes GST. Sale ends 31 October 2015.