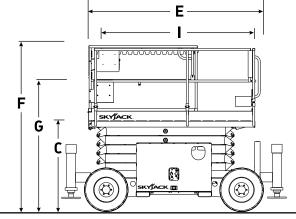

## SJ6826/32 RT ROUGH TERRAIN SCISSORS

| Dimensions                                    | SJ6826 RT   | SJ6832 RT   |
|-----------------------------------------------|-------------|-------------|
| A Work Height                                 | 9.92 m      | 11.75 m     |
| B Raised Platform Height                      | 7.92 m      | 9.75 m      |
| C Lowered Platform Height                     | 1.23 m      | 1.37 m      |
| D Overall Width                               | 1.76 m      | 1.76 m      |
| E Overall Length                              | 3.35 m      | 3.35 m      |
| F Stowed Height (Rails Up)                    | 2.37 m      | 2.51 m      |
| G Stowed Height (Rails Down)                  | 1.61 m      | 1.75 m      |
| H Platform Width (Inside Dimension)           | 1.42 m      | 1.42 m      |
| l Platform Length (Inside Dimension)          | 2.44 m      | 2.44 m      |
| Specifications                                | SJ6826 RT   | SJ6832 RT   |
| Extension Deck                                | 1.52 m      | 1.52 m      |
| Ground Clearance                              | 0.20 m      | 0.20 m      |
| Wheelbase                                     | 2.04 m      | 2.04 m      |
| Weight                                        | 3,305 kg    | 3,655 kg    |
| Gradeability                                  | 50%         | 40%         |
| Turning Radius (Inside)                       | 1.52 m      | 1.52 m      |
| Turning Radius (Outside)                      | 3.96 m      | 3.96 m      |
| Lift Time (With Rated Load)                   | 36 sec      | 39 sec      |
| Drive Speed (Stowed)                          | 6.1 km/h    | 6.1 km/h    |
| Drive Speed (Raised)                          | 0.6 km/h    | 0.6 km/h    |
| Maximum Drive Height                          | Full Height | Full Height |
| Capacity (Overall)                            | 567 kg      | 454 kg      |
| Maximum # of Persons (0 wind rating)          | 4           | 4           |
| Maximum # of Persons (12.5 m/sec wind rating) | 4           | 2           |