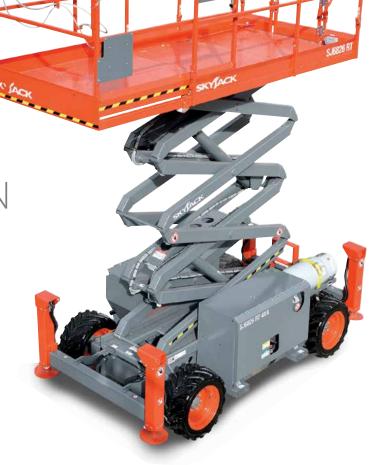

SJ6826/32 RT ROUGH TERRAIN SCISSORS

## STANDARD FEATURES

- Crossover symmetrical 4WD
- Drivable at full height with roll out deck fully extended
- Independent/auto leveling outriggers
- 1.52 m roll out extension deck
- Diesel engine
- 90° swing out engine tray
- Multiple wet disc SAHR brakes
- Wiring for AC outlet on platform
- Up to 50% gradeability (SJ6826 RT)
- Tilt alarm with drive & lift cut-out
- All motion audible alarm
- Overload sensing system
- Lowering warning system
- Lanyard attachment points
- Operator horn
- Flashing lights
- Hinged railing system
- Forklift pockets and tie down/lift lugs
- Full height spring hinged gate at rear of unit
- Relay based control system
- Colour coded and numbered wiring system
- Foam-filled non-marking tyres