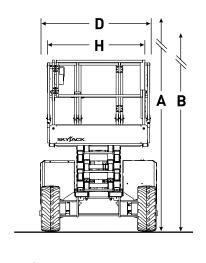

## SJ6826/32 RT ROUGH TERRAIN SCISSORS

| Dimensions                                    | SJ6826 RT   | SJ6832 RT   |
|-----------------------------------------------|-------------|-------------|
| A Work Height                                 | 9.92 m      | 11.75 m     |
| B Raised Platform Height                      | 7.92 m      | 9.75 m      |
| C Lowered Platform Height                     | 1.23 m      | 1.37 m      |
| D Overall Width                               | 1.76 m      | 1.76 m      |
| E Overall Length                              | 3.35 m      | 3.35 m      |
| F Stowed Height (Rails Up)                    | 2.37 m      | 2.51 m      |
| G Stowed Height (Rails Down)                  | 1.61 m      | 1.75 m      |
| H Platform Width (Inside Dimension)           | 1.42 m      | 1.42 m      |
| l Platform Length (Inside Dimension)          | 2.44 m      | 2.44 m      |
| Specifications                                | SJ6826 RT   | SJ6832 RT   |
| Extension Deck                                | 1.52 m      | 1.52 m      |
| Ground Clearance                              | 0.20 m      | 0.20 m      |
| Wheelbase                                     | 2.04 m      | 2.04 m      |
| Weight                                        | 3,305 kg    | 3,655 kg    |
| Gradeability                                  | 50%         | 40%         |
| Turning Radius (Inside)                       | 1.52 m      | 1.52 m      |
| Turning Radius (Outside)                      | 3.96 m      | 3.96 m      |
| Lift Time (With Rated Load)                   | 36 sec      | 39 sec      |
| Drive Speed (Stowed)                          | 6.1 km/h    | 6.1 km/h    |
| Drive Speed (Raised)                          | 0.6 km/h    | 0.6 km/h    |
| Maximum Drive Height                          | Full Height | Full Height |
| Capacity (Overall)                            | 567 kg      | 454 kg      |
| Maximum # of Persons (0 wind rating)          | 4           | 4           |
| Maximum # of Persons (12.5 m/sec wind rating) | 4           | 2           |