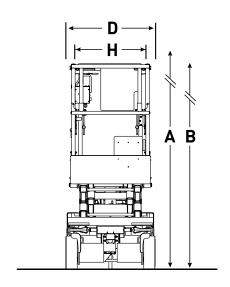

## SJIII 3215/19 ELECTRIC SCISSOR LIFTS

| Dimensions                                    | SJIII 3215  | SJIII 3219  |
|-----------------------------------------------|-------------|-------------|
| A Work Height                                 | 6.57 m      | 7.79 m      |
| B Raised Platform Height                      | 4.57 m      | 5.79 m      |
| C Lowered Platform Height                     | 0.88 m      | 0.99 m      |
| D Overall Width                               | 0.81 m      | 0.81 m      |
| E Overall Length                              | 1.78 m      | 1.78 m      |
| F Stowed Height (Rails Up)                    | 1.88 m      | 1.99 m      |
| G Stowed Height (Rails Down)                  | 1.53 m      | 1.64 m      |
| H Platform Width (Inside Dimension)           | 0.66 m      | 0.66 m      |
| l Platform Length (Inside Dimension)          | 1.63 m      | 1.63 m      |
| Specifications                                | SJIII 3215  | SJIII 3219  |
| Extension Deck (Roll Out)                     | 0.91 m      | 0.91 m      |
| Ground Clearance (Stowed)                     | 6.03 cm     | 6.03 cm     |
| Ground Clearance (Raised)                     | 1.78 cm     | 1.78 cm     |
| Wheelbase                                     | 1.40 m      | 1.40 m      |
| Weight                                        | 1,120 kg    | 1,557 kg    |
| Gradeability                                  | 25%         | 25%         |
| Turning Radius (Inside)                       | 0           | 0           |
| Turning Radius (Outside)                      | 1.68 m      | 1.68 m      |
| Lift Time (With Rated Load)                   | 22 sec      | 21 sec      |
| Drive Speed (Stowed)                          | 3.2 km/h    | 3.2 km/h    |
| Drive Speed (Raised)                          | 1.1 km/h    | 1.1 km/h    |
| Maximum Drive Height                          | Full Height | Full Height |
| Capacity (Overall)                            | 227 kg      | 227 kg      |
| Maximum # of Persons (0 wind rating)          | 2           | 2           |
| Maximum # of Persons (12.5 m/sec wind rating) | 1           | 1           |