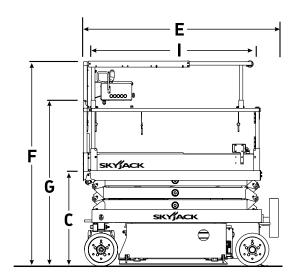

## SJIII 3215/19 ELECTRIC SCISSOR LIFTS

| Dimensions                                    | SJIII 3215  | SJIII 3219  |
|-----------------------------------------------|-------------|-------------|
| A Work Height                                 | 6.57 m      | 7.79 m      |
| B Raised Platform Height                      | 4.57 m      | 5.79 m      |
| C Lowered Platform Height                     | 0.88 m      | 0.99 m      |
| D Overall Width                               | 0.81 m      | 0.81 m      |
| E Overall Length                              | 1.78 m      | 1.78 m      |
| F Stowed Height (Rails Up)                    | 1.88 m      | 1.99 m      |
| G Stowed Height (Rails Down)                  | 1.53 m      | 1.64 m      |
| H Platform Width (Inside Dimension)           | 0.66 m      | 0.66 m      |
| l Platform Length (Inside Dimension)          | 1.63 m      | 1.63 m      |
| Specifications                                | SJIII 3215  | SJIII 3219  |
| Extension Deck (Roll Out)                     | 0.91 m      | 0.91 m      |
| Ground Clearance (Stowed)                     | 6.03 cm     | 6.03 cm     |
| Ground Clearance (Raised)                     | 1.78 cm     | 1.78 cm     |
| Wheelbase                                     | 1.40 m      | 1.40 m      |
| Weight                                        | 1,120 kg    | 1,557 kg    |
| Gradeability                                  | 25%         | 25%         |
| Turning Radius (Inside)                       | 0           | 0           |
| Turning Radius (Outside)                      | 1.68 m      | 1.68 m      |
| Lift Time (With Rated Load)                   | 22 sec      | 21 sec      |
| Drive Speed (Stowed)                          | 3.2 km/h    | 3.2 km/h    |
| Drive Speed (Raised)                          | 1.1 km/h    | 1.1 km/h    |
| Maximum Drive Height                          | Full Height | Full Height |
| Capacity (Overall)                            | 227 kg      | 227 kg      |
| Maximum # of Persons (0 wind rating)          | 2           | 2           |
| Maximum # of Persons (12.5 m/sec wind rating) | 1           | 1           |