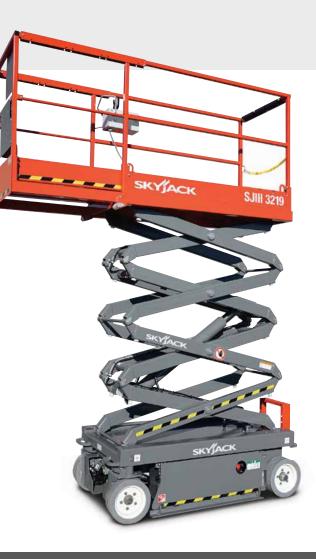

SJIII 3215/19 ELECTRIC SCISSOR LIFTS

## STANDARD FEATURES

- Tilt sensor 1.5 x 3.5
- Drivable at full height
- Variable speed, front two wheel hydraulic drive
- 90° steering (zero inside turning radius)
- Wet disc SAHR brakes
- Proportional controls for drive & lift functions
- 0.91 m roll out extension deck
- 24V DC power source
- 250 Ah batteries
- Low voltage battery protection
- 25% Gradeability
- Solid rubber, non-marking tyres
- Pothole protection system
- Wiring for AC outlet on platform
- Tilt alarm with drive & lift cut-out
- All motion audible alarm
- Overload sensing system
- Lowering warning system
- Lanyard attachment points
- Operator horn
- Flashing light
- Half height spring hinged gate
- Forklift pockets and tie down/lift lugs
- Relay based control system
- Colour coded and numbered wiring system