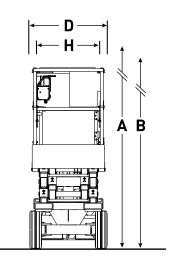

## SJIII 3220/26 ELECTRIC SCISSOR LIFTS

| Dimensions                                    | SJIII 3220  | SJIII 3226  |
|-----------------------------------------------|-------------|-------------|
| A Work Height                                 | 8.10 m      | 9.92 m      |
| B Raised Platform Height                      | 6.10 m      | 7.92 m      |
| C Lowered Platform Height                     | 0.97 m      | 1.14 m      |
| D Overall Width                               | 0.81 m      | 0.81 m      |
| E Overall Length                              | 2.32 m      | 2.32 m      |
| F Stowed Height (Rails Up)                    | 1.97 m      | 2.15 m      |
| G Stowed Height (Rails Down)                  | 1.73 m      | 1.91 m      |
| H Platform Width (Inside Dimension)           | 0.71 m      | 0.71 m      |
| I Platform Length (Inside Dimension)          | 2.13 m      | 2.13 m      |
| Specifications                                | SJIII 3220  | SJIII 3226  |
| Extension Deck (Roll Out)                     | 0.83 m      | 0.83 m      |
| Ground Clearance (Stowed)                     | 8.89 cm     | 8.89 cm     |
| Ground Clearance (Raised)                     | 1.91 cm     | 1.91 cm     |
| Wheelbase                                     | 1.75 m      | 1.75 m      |
| Weight                                        | 1,872 kg    | 1,890 kg    |
| Gradeability                                  | 25%         | 25%         |
| Turning Radius (Inside)                       | 1.27 m      | 1.27 m      |
| Turning Radius (Outside)                      | 2.74 m      | 2.74 m      |
| Lift Time (With Rated Load)                   | 33 sec      | 53 sec      |
| Drive Speed (Stowed)                          | 3.2 km/h    | 3.2 km/h    |
| Drive Speed (Raised)                          | 1.1 km/h    | 1.1 km/h    |
| Maximum Drive Height                          | Full Height | Full Height |
| Capacity (Overall)                            | 363 kg      | 227 kg      |
| Maximum # of Persons (0 wind rating)          | 2           | 2           |
| Maximum # of Persons (12.5 m/sec wind rating) | 1           | N/A         |