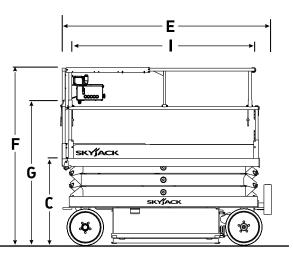

## SJIII 3220/26 ELECTRIC SCISSOR LIFTS

| Dimensions                                    | SJIII 3220  | SJIII 3226  |
|-----------------------------------------------|-------------|-------------|
| A Work Height                                 | 8.10 m      | 9.92 m      |
| B Raised Platform Height                      | 6.10 m      | 7.92 m      |
| C Lowered Platform Height                     | 0.97 m      | 1.14 m      |
| D Overall Width                               | 0.81 m      | 0.81 m      |
| E Overall Length                              | 2.32 m      | 2.32 m      |
| F Stowed Height (Rails Up)                    | 1.97 m      | 2.15 m      |
| G Stowed Height (Rails Down)                  | 1.73 m      | 1.91 m      |
| H Platform Width (Inside Dimension)           | 0.71 m      | 0.71 m      |
| I Platform Length (Inside Dimension)          | 2.13 m      | 2.13 m      |
| Specifications                                | SJIII 3220  | SJIII 3226  |
| Extension Deck (Roll Out)                     | 0.83 m      | 0.83 m      |
| Ground Clearance (Stowed)                     | 8.89 cm     | 8.89 cm     |
| Ground Clearance (Raised)                     | 1.91 cm     | 1.91 cm     |
| Wheelbase                                     | 1.75 m      | 1.75 m      |
| Weight                                        | 1,872 kg    | 1,890 kg    |
| Gradeability                                  | 25%         | 25%         |
| Turning Radius (Inside)                       | 1.27 m      | 1.27 m      |
| Turning Radius (Outside)                      | 2.74 m      | 2.74 m      |
| Lift Time (With Rated Load)                   | 33 sec      | 53 sec      |
| Drive Speed (Stowed)                          | 3.2 km/h    | 3.2 km/h    |
| Drive Speed (Raised)                          | 1.1 km/h    | 1.1 km/h    |
| Maximum Drive Height                          | Full Height | Full Height |
| Capacity (Overall)                            | 363 kg      | 227 kg      |
| Maximum # of Persons (0 wind rating)          | 2           | 2           |
| Maximum # of Persons (12.5 m/sec wind rating) | 1           | N/A         |